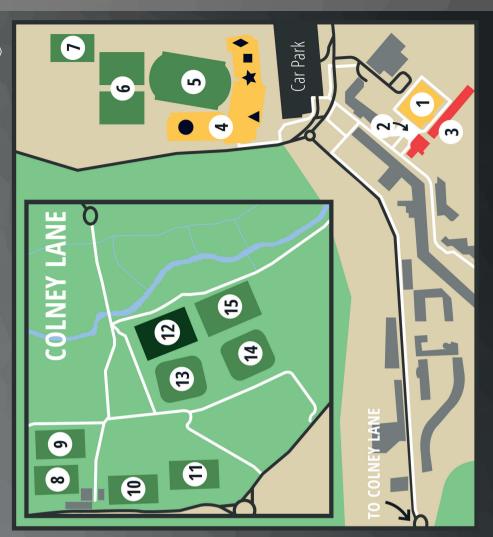

## NOTES, OBSERVATIONS, HAIKUS

1 Union House (includes the Hive, LCR, bar) To Cricket Field
Football Pitch 1
Football Pitch 2
Baseball Field
Ultimate Frisbee Field
Rugby Pitch 1 9 American Football Field 8 Lacrosse Field **2** The Square SP Pool 3 4 D 9 2

SP Halls SP Kiff Matheson Suite SP Squash Courts

SP Spring Gymnastics

Field/Pitch/Court Footpath Venue

## UEA CAMPUS MAP